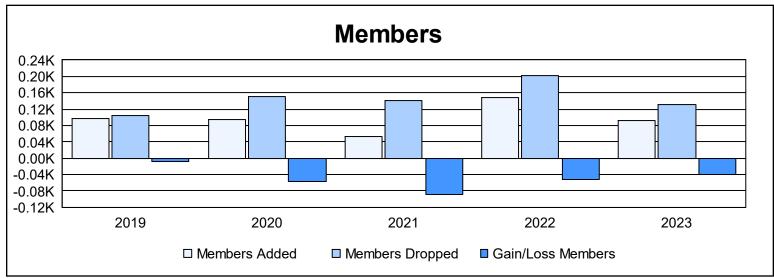

District 22 C

As of June 2023 Cumulative

| Year      | New<br>Clubs | Dropped<br>Clubs | Gain/<br>Loss<br>Clubs | New<br>Members | Charter<br>Members | Reinstate<br>Members | Transfer<br>Members | Total<br>Member<br>Added | Total<br>Members<br>Dropped | Gain/<br>Loss<br>Members |
|-----------|--------------|------------------|------------------------|----------------|--------------------|----------------------|---------------------|--------------------------|-----------------------------|--------------------------|
| 2018-2019 | 0            | 0                | 0                      | 84             | 0                  | 8                    | 5                   | 97                       | 104                         | -7                       |
| 2019-2020 | 0            | 0                | 0                      | 81             | 2                  | 3                    | 9                   | 95                       | 151                         | -56                      |
| 2020-2021 | 0            | 1                | -1                     | 47             | 0                  | 5                    | 1                   | 53                       | 142                         | -89                      |
| 2021-2022 | 1            | 3                | -2                     | 92             | 27                 | 27                   | 3                   | 149                      | 201                         | -52                      |
| 2022-2023 | 0            | 1                | -1                     | 79             | 0                  | 5                    | 8                   | 92                       | 132                         | -40                      |
| Average   | 0            | 1                | -1                     | 77             | 6                  | 10                   | 5                   | 97                       | 146                         | -49                      |