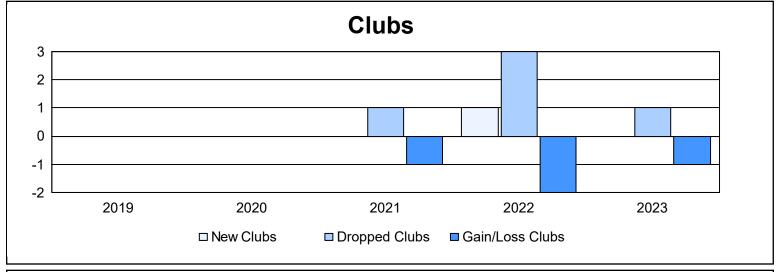

District 22 C

As of June 2023 Cumulative

| Year      | New<br>Clubs | Dropped<br>Clubs | Gain/<br>Loss<br>Clubs | New<br>Members | Charter<br>Members | Reinstate<br>Members | Transfer<br>Members | Total<br>Member<br>Added | Total<br>Members<br>Dropped | Gain/<br>Loss<br>Members |
|-----------|--------------|------------------|------------------------|----------------|--------------------|----------------------|---------------------|--------------------------|-----------------------------|--------------------------|
| 2018-2019 | 0            | 0                | 0                      | 84             | 0                  | 8                    | 5                   | 97                       | 104                         | -7                       |
| 2019-2020 | 0            | 0                | 0                      | 81             | 2                  | 3                    | 9                   | 95                       | 151                         | -56                      |
| 2020-2021 | 0            | 1                | -1                     | 47             | 0                  | 5                    | 1                   | 53                       | 142                         | -89                      |
| 2021-2022 | 1            | 3                | -2                     | 92             | 27                 | 27                   | 3                   | 149                      | 201                         | -52                      |
| 2022-2023 | 0            | 1                | -1                     | 79             | 0                  | 5                    | 8                   | 92                       | 132                         | -40                      |
| Average   | 0            | 1                | -1                     | 77             | 6                  | 10                   | 5                   | 97                       | 146                         | -49                      |